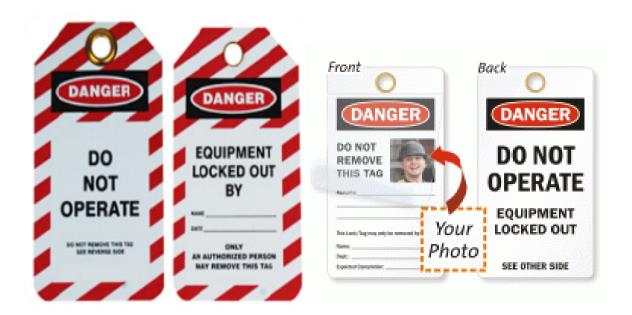

## **LOCKOUT TAGS**

**Model: Safety Lockout Tags** 

| Product Description | Product Code |
|---------------------|--------------|
| Standard Tags       | LM-ST        |
| Tags with Liner     | LM-TWL       |

Lotomaster tags are made of flexible plastic which can be attached to all the lockout devices using a padlock or a cable tie.

.